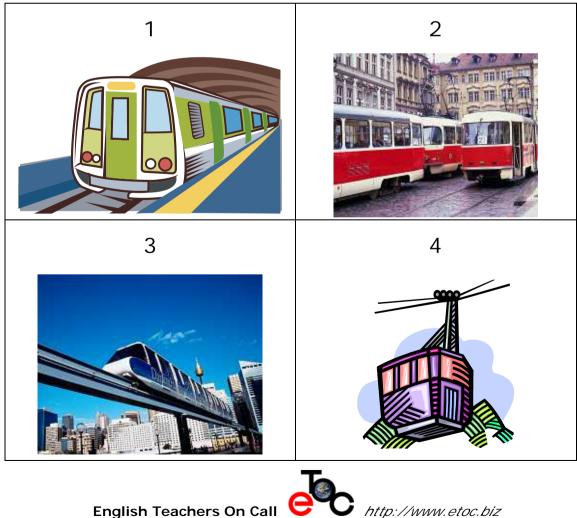

#### (1) Vocabulary

A round-trip /One-way

rapid-transit train

nonsmoking section

no-smoking seat

priority seat

monorail

linear-motor train

streetcar

subway /metro /tube

(2) Describe the pictures

English Teachers On Call