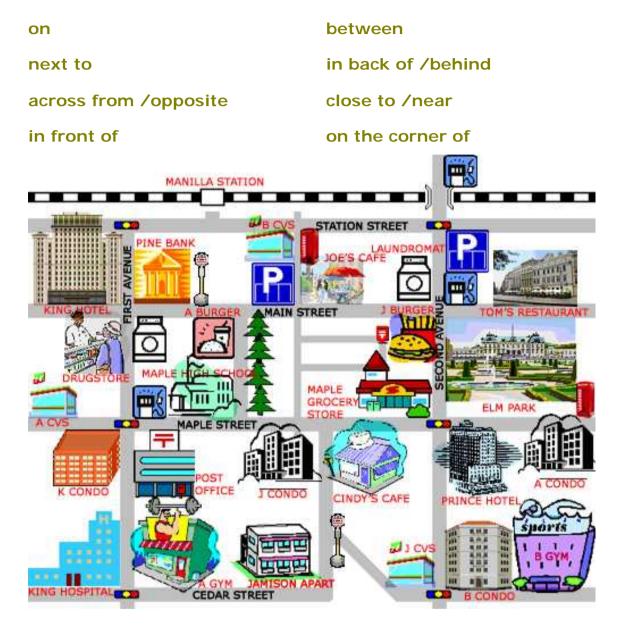

|
| Old Lady: | I'm looking for the train station, is it near here? |
| Guard:    | Oh yeah. There, just round the corner.              |
| Old lady: | How long does it take to get there?                 |
| Guard:    | Not long, Let me help you get there, ma'am.         |
| Old lady: | Thank you very much.                                |

### (2) Activity 1

Expressions

cab, foot, haul, complicated, far, quite, underground, walk ride

It's a good 20-minute's \_\_\_\_\_cab complicated far foot haul

quite ride underground walk from here.

It'll take about 30 minutes on \_\_\_\_\_.

It's a 15-minute\_\_\_\_\_ ride.

It's about 20 minutes by \_\_\_\_\_.

It's not \_\_\_\_\_from here.

It's a bit \_\_\_\_\_. I'd better show you on the map.





### (3) Describe the pictures