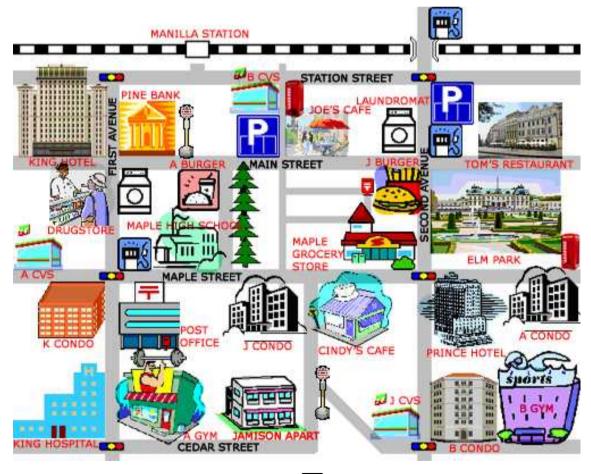

here?

Man: Yes, it is. It's along the next street.

Marco: Thank you very much.

## (2) Activity 1

Quiz on Prepositions

down out

down from out of

in up

into up to

Donna went \_\_\_\_\_ the store, but I don't think she found what she was looking for because she came back \_\_\_\_\_ almost immediately.

2. As Samantha was climbing \_\_\_\_\_ the swimming pool,



she slipped and fell back \_\_\_\_\_\_.

3. The post office is just \_\_\_\_\_\_the street on the left near the hospital.

4. Lily had problems climbing back \_\_\_\_\_ the tree house because she had injured her ankle as she was climbing

\_\_\_\_·

5. She didn't have any difficulty pulling \_\_\_\_\_the parking space, but as she was backing \_\_\_\_\_ she scratched the car parked next to her.

## (3) Describe the pictures