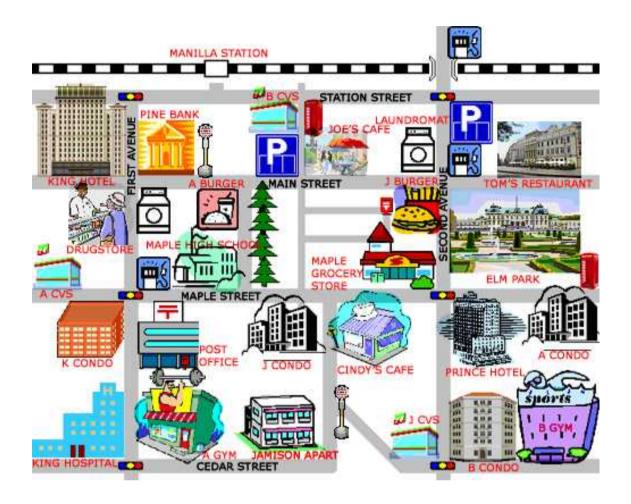

### (3) Activity 2

Build up the conversation:

Ask direction for the following places

| gym         | phone box   |
|-------------|-------------|
| coffee shop | post office |
| gas station | drugstore   |

# Course1 Overseas Travel