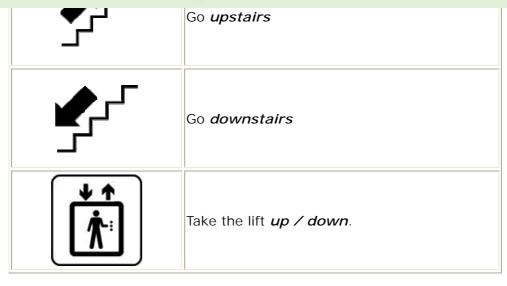

is       |  |
| next to the train station. | church and the    | station and the | school and the | next to the airport.  |  |
| train station.             | school.           | airport.        | hospital.      | απρυτ.                |  |

#### Pronunciation

| i √) | <u>between</u> | <u>left</u> | <u>middle</u> | next to | <u>right</u> | straight ahead |
|------|----------------|-------------|---------------|---------|--------------|----------------|
|------|----------------|-------------|---------------|---------|--------------|----------------|

#### Remember:





Copyright © 2018 Surely work.co

# 完全版テキストはレッスン前に担当講師から受け取って下さい

講師のスカイプチャットにテキスト名を送って下さい

Your teacher can send you the complete material.

Please ask them to send the complete version of this material before the lesson.



## Ask the right question



Pronunciation

Copyright © 2018 Surely work.co

# 完全版テキストはレッスン前に担当講師から受け取って下さい

講師のスカイプチャットにテキスト名を送って下さい

Your teacher can send you the complete material.

Please ask them to send the complete version of this material before the lesson.