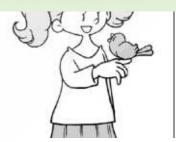

## No. 24

- A) The bird is on Lisa's finger.
- B) The bird is on Lisa's foot.

This document is for use in eTOC training sessions, use outside of eTOC is strictly prohibited.

C) The bird is on Lisa's shoulder.