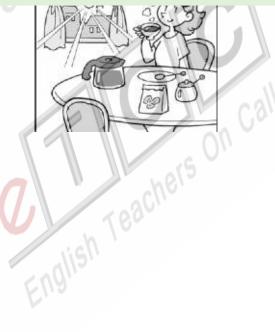

### No. 23

- A) Jane drinks apple juice in the morning.
- B) Jane drinks milk in the morning.
- **C)** Jane drinks coffee in the morning.