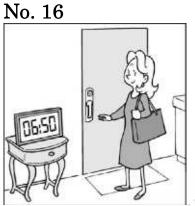

## No. 16

- A) Kathy goes to work at 6:05.
- B) Kathy goes to work at 6:15.
- C) Kathy goes to work at 6:50.