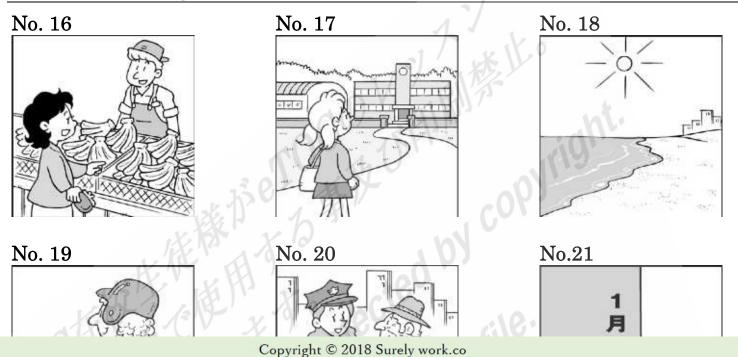

#### No. 16

- A) Emi is buying some grapes.
- B) Emi is buying some apples.
- C) Emi is buying some bananas.

#### No. 17

- A) Nancy goes to school by train.
- B) Nancy walks to school.
- C) Nancy goes to school by car.

#### No. 18

- A) It's sunny today.
- B) It's snowy today.
- C) It's cloudy today.

# No. 19

Copyright © 2018 Surely work.co

# No. 21

- A) It's Tuesday today.
- B) It's Wednesday today.
- **C)** It's Thursday today.