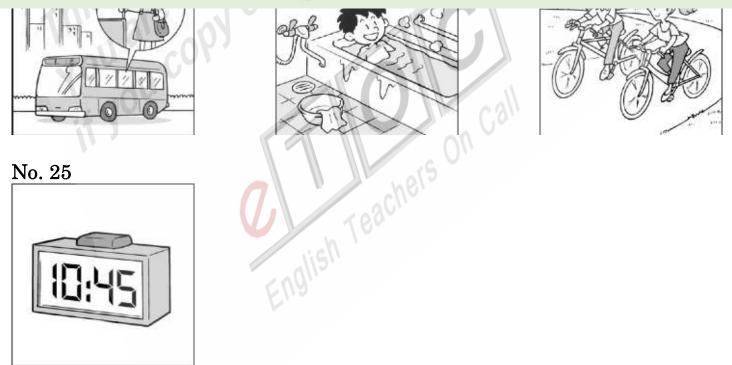

#### This document is for use in eTOC training sessions, use outside of eTOC is strictly prohibited.

**For Students:** Please listen to the teacher read the options for each picture before choosing your answer. Repeat your answer back to the teacher after the teacher has finished reading all options.

## Part 3 – <u>Describing Pictures</u>



L5E 12-2



## 完全版テキストはレッスン前に担当講師から受け取って下さい

講師のスカイプチャットにテキスト名を送って下さい

Your teacher can send you the complete material.

Please ask them to send the complete version of this material before the lesson.



#### No. 16

- A) Emi is buying some grapes.
- B) Emi is buying some apples.
- C) Emi is buying some bananas.

#### No. 17

- A) Nancy goes to school by train.
- B) Nancy walks to school.
- C) Nancy goes to school by car.

#### No. 18

- A) It's sunny today.
- B) It's snowy today.
- C) It's cloudy today.

# No. 19

Copyright © 2018 Surely work.co

### 完全版テキストはレッスン前に担当講師から受け取って下さい

講師のスカイプチャットにテキスト名を送って下さい

Your teacher can send you the complete material.

Please ask them to send the complete version of this material before the lesson.

# No. 21

- A) It's Tuesday today.
- B) It's Wednesday today.
- **C)** It's Thursday today.

### No. 22

- English Teachers On Cal A) Cindy is standing on the bus.
- B) Cindy is sitting on the bus.
- C) Cindy is eating on the bus.

#### No. 23

- A) Taro i