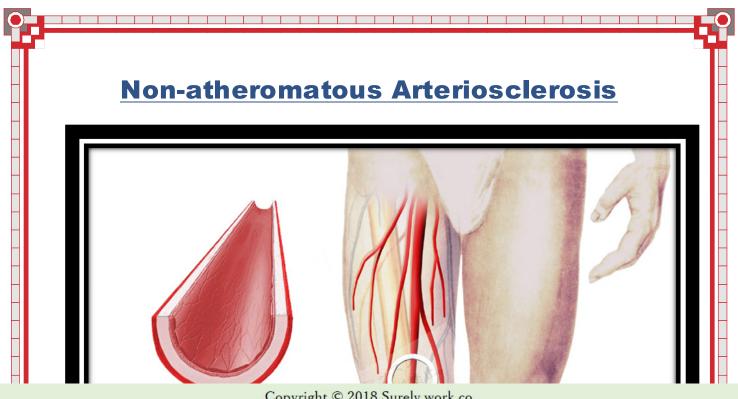

http://i.lifelinescreening.com/en-us/RichTextboxlmages/Image/media-library/arteriosclerosis.jpg

Non-atheromatous arteriosclerosis is age-related fibrosis in the aorta and its major branches.

Non-atheromatous arteriosclerosis causes intimal thickening and weakens and disrupts the elastic lamellae. The smooth muscle (media) layer atrophies, and the lumen of the affected artery widens (becomes ectatic), predisposing to aneurysm or dissection. Hypertension is a major factor in development of aortic arteriosclerosis and aneurysm. Intimal injury, ectasia, and ulceration may lead to thrombosis, embolism, or complete arterial occlusion.