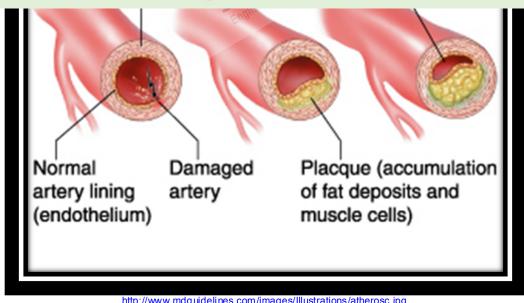

http://i.lifelinescreening.com/en-us/RichTextboxlmages/Image/media-library/arteriosclerosis.jpg

Non-atheromatous arteriosclerosis is age-related fibrosis in the aorta and its major branches.

Non-atheromatous arteriosclerosis causes intimal thickening and weakens and disrupts the elastic lamellae. The smooth muscle (media) layer atrophies, and the lumen of the affected artery widens (becomes ectatic), predisposing to aneurysm or dissection. Hypertension is a major factor in development of aortic arteriosclerosis and aneurysm. Intimal injury, ectasia, and ulceration may lead to thrombosis, embolism, or complete arterial occlusion.